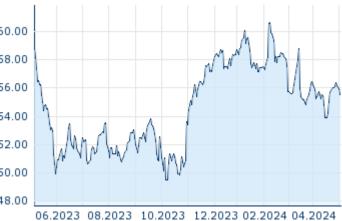

## **ANHEUSER-BUSCH INBEV SA**

ISIN: BE0974293251 WKN: - Asset Class: Stock





#### **Company Profile**

Anheuser-Busch InBev SA/NV operates as a holding company, which engages in the manufacture and distribution of alcoholic and non-alcoholic beverages. It operates through the following geographical segments: North America, Middle Americas, South America, EMEA, Asia Pacific, and Global Export and Holding Companies. The company was founded on August 2, 1977 and is headquartered in Leuven, Belgium.

#### Financial figures, Fiscal year: from 01.01. to 31.12.

|                                | 202             | 23                     | 202             | 22                     | 202             | 1                     |
|--------------------------------|-----------------|------------------------|-----------------|------------------------|-----------------|------------