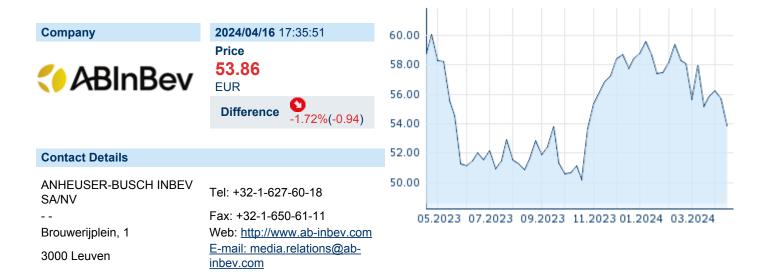

## ANHEUSER-BUSCH INBEV SA

ISIN: BE0974293251 WKN: - Asset Class: Stock



## **Company Profile**

Anheuser-Busch InBev SA/NV operates as a holding company, which engages in the manufacture and distribution of alcoholic and non-alcoholic beverages. It operates through the following geographical segments: North America, Middle Americas, South America, EMEA, Asia Pacific, and Global Export and Holding Companies. The company was founded on August 2, 1977 and is headquartered in Leuven, Belgium.

## Financial figures, Fiscal year: from 01.01. to 31.12. 2023 2022 2021 **Financial figures** Assets Liabilities and equity Assets Liabilities and equity Assets Liabilities and equity **Current assets** 21,153,306,000 21,724,994,000 21,059,620,000 Common stock capital 1,571,538,000 1,626,610,000 1,526,556,000 **Fixed assets** 178,927,262,000 179,556,804,000 171,844,002,000