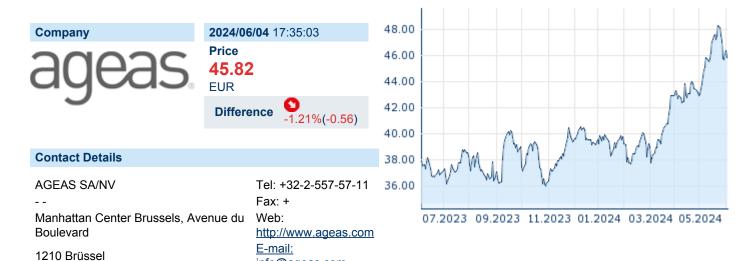

## **AGEAS SA/NV**

ISIN: BE0974264930 WKN: - Asset Class: Stock



## **Company Profile**

ageas SA/NV engages in the provision of life and non-life insurance, investments, and real estate services. It operates through the following segments: Belgium, Europe, Asia, Reinsurance, and General Account. The company was founded in 1990 and is headquartered in Brussels, Belgium.

info@ageas.com

## Financial figures, Fiscal year: from 01.01. to 31.12. 2023 2022 2021 **Financial figures** Assets Liabilities and equity Assets Liabilities and equity Assets Liabilities and equity Receivables **Investments** 82,516,000,000 65,815,000,000 77,918,000,000 **Accrued liabilities** 813.000.000 1.149.000.000 754.000.000 Liabilities 87,541,000,000 90,850,000,000 96,166,000,000 n stock capital

| Common stock capital        |                | 1,502,000,000  |