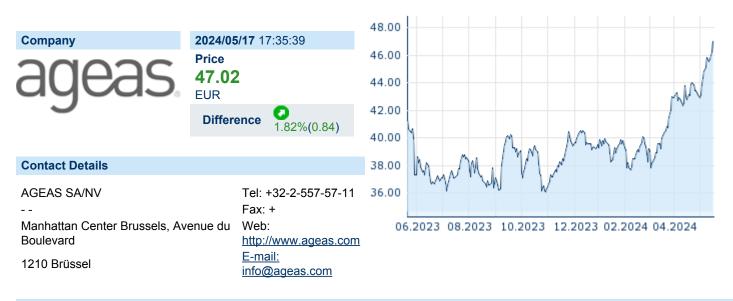

# AGEAS SA/NV ISIN: BE0974264930 WKN: - Asset Class: Stock



#### **Company Profile**

ageas SA/NV engages in the provision of life and non-life insurance, investments, and real estate services. It operates through the following segments: Belgium, Europe, Asia, Reinsurance, and General Account. The company was founded in 1990 and is headquartered in Brussels, Belgium.

### Financial figures, Fiscal year: from 01.01. to 31.12.

| Financial figures           | 20<br>Assets   | <b>23</b><br>Liabilities and equity | 20<br>Assets   | <b>22</b><br>Liabilities and equity | 202<br>Assets   | 21<br>Liabilities and equity |
|-----------------------------|----------------|-------------------------------------|----------------|-------------------------------------|-----------------|------------------------------|
| Receivables                 | -