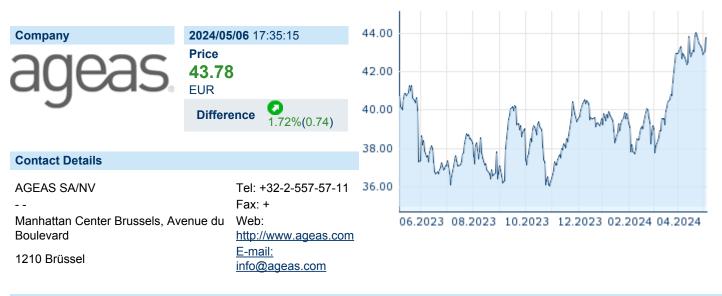

# AGEAS SA/NV ISIN: BE0974264930 WKN: - Asset Class: Stock



#### **Company Profile**

ageas SA/NV engages in the provision of life and non-life insurance, investments, and real estate services. It operates through the following segments: Belgium, Europe, Asia, Reinsurance, and General Account. The company was founded in 1990 and is headquartered in Brussels, Belgium.

### Financial figures, Fiscal year: from 01.01. to 31.12.

| Financial figures           | 20<br>Assets   | 23<br>Liabilities and equity | 20<br>Assets   | <b>22</b><br>Liabilities and equity | 202<br>Assets   | <b>21</b><br>Liabilities and equity |
|-----------------------------|----------------|------------------------------|----------------|-------------------------------------|-----------------|-------------------------------------|
| Receivables                 | -