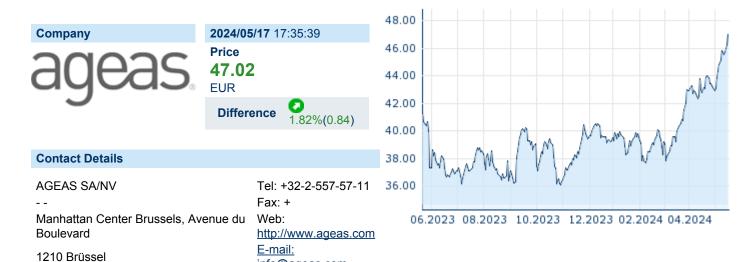

## **AGEAS SA/NV**

ISIN: BE0974264930 WKN: - Asset Class: Stock



## **Company Profile**

ageas SA/NV engages in the provision of life and non-life insurance, investments, and real estate services. It operates through the following segments: Belgium, Europe, Asia, Reinsurance, and General Account. The company was founded in 1990 and is headquartered in Brussels, Belgium.

info@ageas.com

## Financial figures, Fiscal year: from 01.01. to 31.12. 2023 2022 2021 **Financial figures** Assets Liabilities and equity Assets Liabilities and equity Assets Liabilities and equity Receivables **Investments** 82,516,000,000 65,815,000,000 77,918,000,000 **Accrued liabilities** 813,000,000 1,149,000,000 754,000,000 Liabilities 87,541,000,000 90,850,000,000 96,166,000,000

| Common stock capital        |                | 1,502,000,000  |                | 1,502,000,000