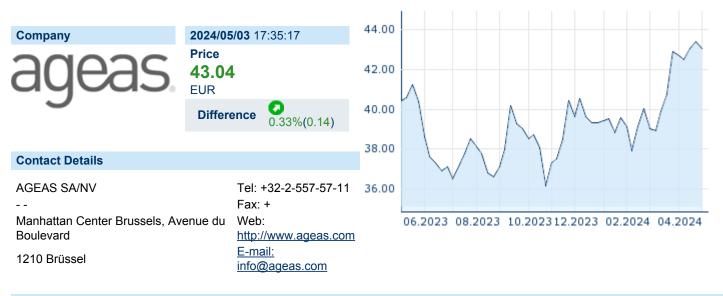

# AGEAS SA/NV ISIN: BE0974264930 WKN: - Asset Class: Stock



#### **Company Profile**

ageas SA/NV engages in the provision of life and non-life insurance, investments, and real estate services. It operates through the following segments: Belgium, Europe, Asia, Reinsurance, and General Account. The company was founded in 1990 and is headquartered in Brussels, Belgium.

### Financial figures, Fiscal year: from 01.01. to 31.12.

| Financial figures           | 20<br>Assets   | <b>23</b><br>Liabilities and equity | 20<br>Assets   | <b>22</b><br>Liabilities and equity | 202<br>Assets   | 21<br>Liabilities and equity |
|-----------------------------|----------------|-------------------------------------|----------------|-------------------------------------|-----------------|------------------------------|
| Receivables                 | -