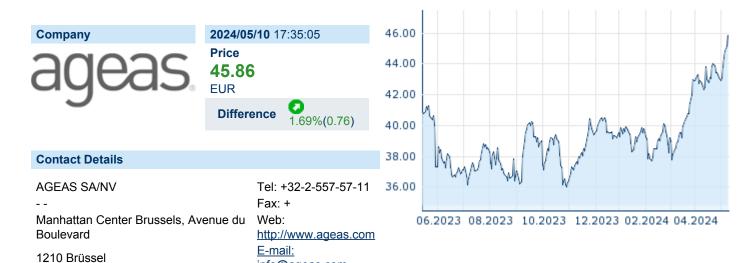

## **AGEAS SA/NV**

ISIN: BE0974264930 WKN: - Asset Class: Stock



## **Company Profile**

ageas SA/NV engages in the provision of life and non-life insurance, investments, and real estate services. It operates through the following segments: Belgium, Europe, Asia, Reinsurance, and General Account. The company was founded in 1990 and is headquartered in Brussels, Belgium.

info@ageas.com

## Financial figures, Fiscal year: from 01.01. to 31.12. 2023 2022 2021 **Financial figures** Assets Liabilities and equity Assets Liabilities and equity Assets Liabilities and equity Receivables Investments 82,516,000,000 65,815,000,000 77,918,000,000 **Accrued liabilities** 813,000,000 1,149,000,000 754,000,000 Liabilities 87,541,000,000 90,850,000,000 96,166,000,000 Common stock capital 1,502,000,000 1,502,000,000 1,502,000,000

|                             |