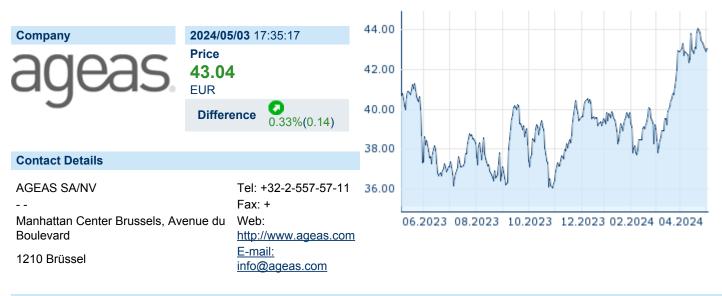

# AGEAS SA/NV

| ISIN: | BE0974264930 | WKN: - | Asset Class: | Stock |
|-------|--------------|--------|--------------|-------|
|-------|--------------|--------|--------------|-------|