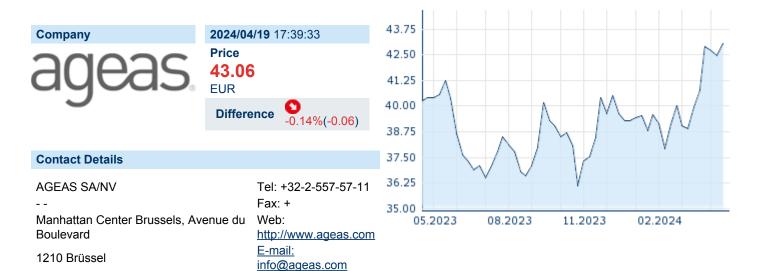

## **AGEAS SA/NV**

ISIN: BE0974264930 WKN: - Asset Class: Stock



## **Company Profile**

ageas SA/NV engages in the provision of life and non-life insurance, investments, and real estate services. It operates through the following segments: Belgium, Europe, Asia, Reinsurance, and General Account. The company was founded in 1990 and is headquartered in Brussels, Belgium.

## Financial figures, Fiscal year: from 01.01. to 31.12. 2020 2022 2021 **Financial figures** Assets Liabilities and equity Assets Liabilities and equity Assets Liabilities and equity Receivables 77,918,000,000 **Investments** 65,815,000,000 80,228,000,000 **Accrued liabilities** 754,000,000 1,367,000,000 1,149,000,000 Liabilities 90,850,000,000 96,166,000,000 96,924,000,000

|                | 1,502,000,000  |                 | 1,502,000,000   |