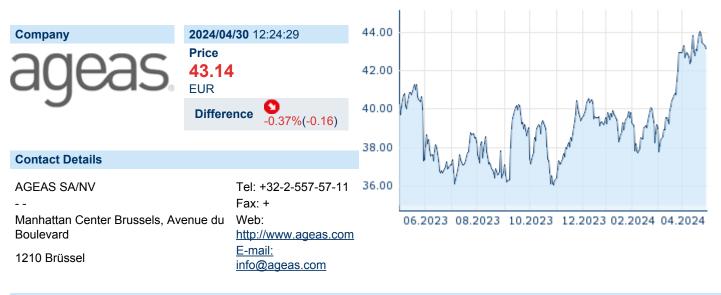

# AGEAS SA/NV ISIN: BE0974264930 WKN: - Asset Class: Stock



#### **Company Profile**

ageas SA/NV engages in the provision of life and non-life insurance, investments, and real estate services. It operates through the following segments: Belgium, Europe, Asia, Reinsurance, and General Account. The company was founded in 1990 and is headquartered in Brussels, Belgium.

### Financial figures, Fiscal year: from 01.01. to 31.12.

| Financial figures           | 20<br>Assets   | <b>23</b><br>Liabilities and equity | 20<br>Assets   | <b>22</b><br>Liabilities and equity | 202<br>Assets   | 21<br>Liabilities and equity |
|-----------------------------|----------------|-------------------------------------|----------------|-------------------------------------|-----------------|------------------------------|
| Receivables                 | -