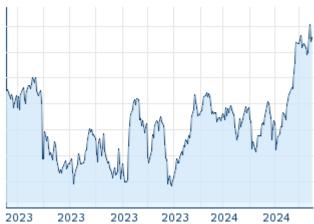

# **AGEAS SA/NV**

ISIN: BE0974264930 WKN: - Asset Class: Stock





#### **Company Profile**

1000 Brüssel

ageas SA/NV engages in the provision of life and non-life insurance, investments, and real estate services. It operates through the following segments: Belgium, Europe, Asia, Reinsurance, and General Account. The company was founded in 1990 and is headquartered in Brussels, Belgium.

### Financial figures, Fiscal year: from 01.01. to 31.12.

Fax: +32-2-557-57-50

E-mail: info@ageas.com

1, rue du Marquis Web: http://www.ageas.com

|                             | 20             | 22                     | 202             | 21                     | 202             | 20                     |
|-----------------------------|----------------|------------------------|-----------------|------------------------|-----------------|------------------------|
| F