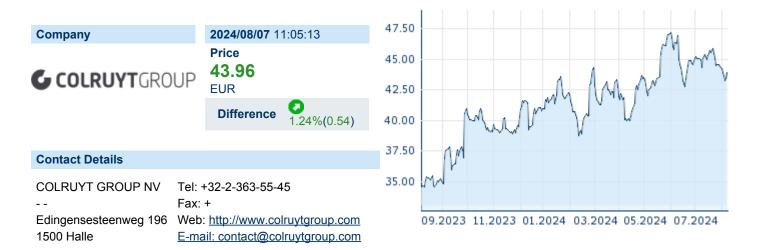

## **COLRUYT GROUP N.V.**

ISIN: BE0974256852 WKN: 971269 Asset Class: Stock



#### **Company Profile**

Colruyt Group NV engages in the retail and distribution of food and non-food products and fuels. It operates through the following segments: Retail, Wholesale and FoodService, and Other Activities. The Retail segment includes stores under the management that directly supplies retail customers and bulk consumers. The Wholesale and FoodService segment supplies wholesalers, commercial customers, and affiliated independent merchants. The Other Activities segment comprises filling stations, printing and document management, and alternative energy. The company was founded by Franz Colruyt in 1928 and is headquartered in Halle, Belgium.

#### Financial figures, Fiscal year: from 01.04. to 31.03.

|                                | 20:           | 2024