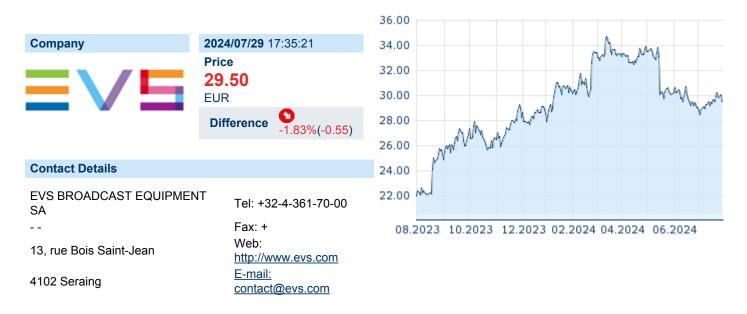

## **EVS BROADCAST EQUIPMENT SA**

ISIN: BE0003820371 WKN: 000382037 Asset Class: Stock



## **Company Profile**

EVS Broadcast Equipment SA engages in the development, marketing, and exploitation of audiovisual equipment. Its products include replay and effects, asset management, unified production, production switcher, video assistance, production servers, infrastructure, and shared storage. The company was founded by Michel Counson, Laurent Minguet, and Pierre L'Hoest on February 17, 1994 and is headquartered in Seraing, Belgium.

## headquartered in Seraing, Belgium. Financial figures, Fiscal year: from 01.01. to 31.12. 2023 2022 2021

|                                | 2023 20     |                        | 022 2021    |                        | 21          |                        |
|--------------------------------|-------------|------------------------|-------------|-