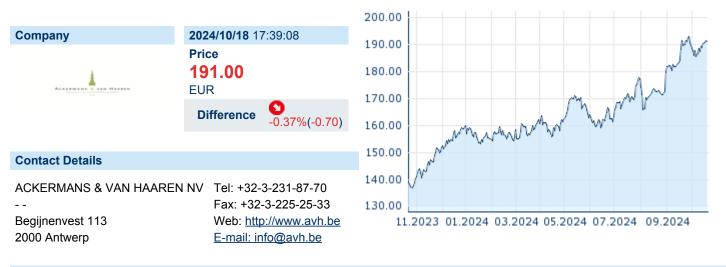

# **ACKERMANS & VAN HAAREN N.V.**

ISIN: BE0003764785 WKN: 964739 Asset Class: Stock