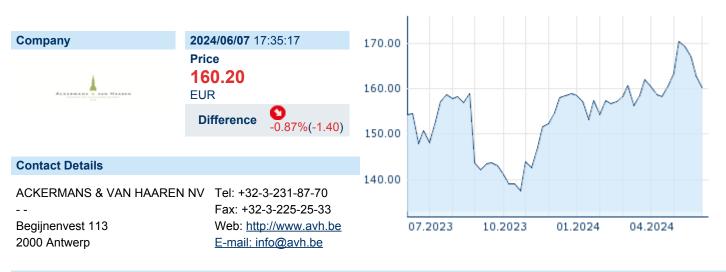

# **ACKERMANS & VAN HAAREN N.V.**

ISIN: BE0003764785 WKN: 964739 Asset Class: Stock