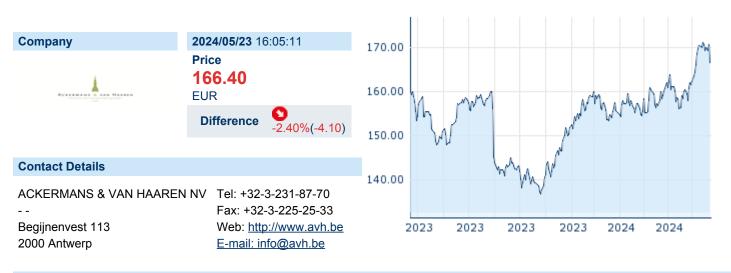

# **ACKERMANS & VAN HAAREN N.V.**

ISIN: BE0003764785 WKN: 964739 Asset Class: Stock