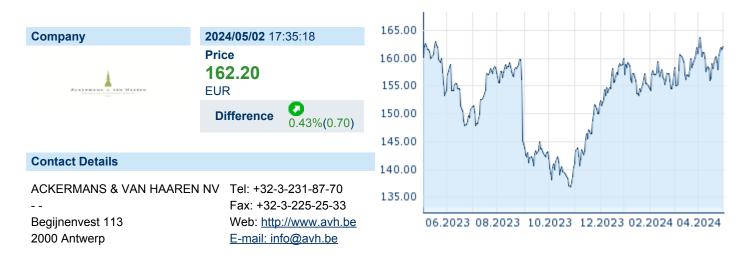

## **ACKERMANS & VAN HAAREN N.V.**

ISIN: BE0003764785 WKN: 964739 Asset Class: Stock



## **Company Profile**

Ackermans & van Haaren NV engages in managing investments in various sectors. It operates through the following segments: Marine Engineering and Contracting; Private Banking; Real Estate and Senior Care; Energy and Resources; and AvH and Growth Capital. The Marine Engineering and Contracting segment manages land-based and marine contracting projects through the companies DEME, CFE and Green Offshore. The Private Banking segment includes Delen Private Bank and Bank J.Van Breda & C. The Real Estate and Senior Care segment comprises of listed real estate investment trust such as Leasinvest Real Estate, Extensa Group, and Anima Care. The Energy and Resources segment operates SIPEF and Sagar Cements. The AvH and Growth Capital segment includes investments in companies