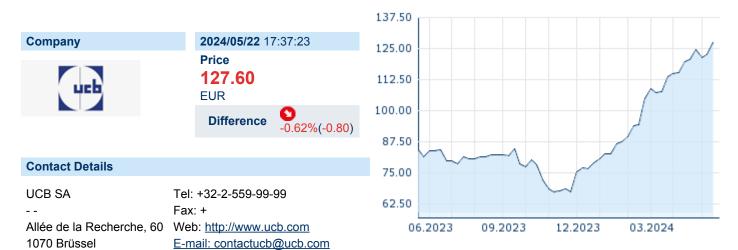

# UCB S.A.

ISIN: BE0003739530 WKN: 992418 Asset Class: Stock



# **Company Profile**

UCB SA engages in the research and development of biopharmaceuticals products. It offers medicinal products such as briviact, keppra, vimpat, neupro, cimzia, nootropil, xyrem, xyzal, and zyrtec. The company was founded by Emmanuel Janssen on January 18, 1928 and is headquartered in Brussels, Belgium.

## Financial figures, Fiscal year: from 01.01. to 31.12.

|                                | 2023           |                        | 2022           |                        | 2021           |                        |
|--------------------------------|----------------|------------------------|----------------|------------------------|----------------|------------------------|
| Financial figures              | Assets         | Liabilities and equity | Assets