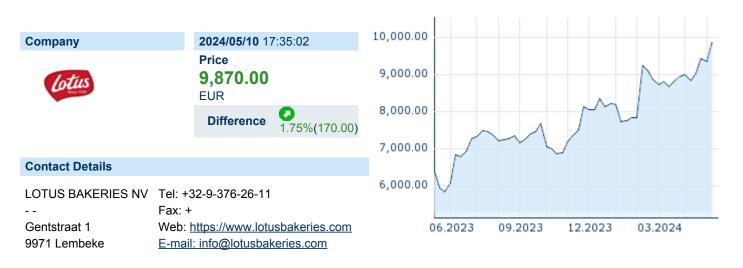

# LOTUS BAKERIES NV

| ISIN: | BE0003604155 | WKN: | 000360415 | Asset Class: | Stock |
|-------|--------------|------|-----------|--------------|-------|
|       |              |      |           |              |       |