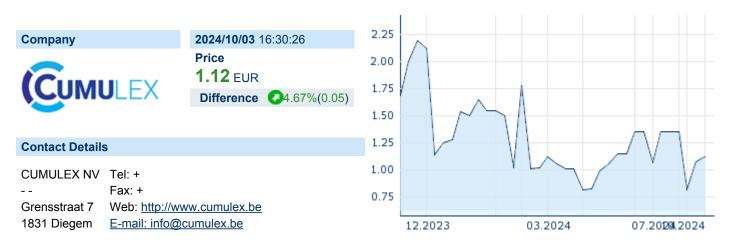

# **CUMULEX NV NPV 'B'**

ISIN: BE0003463685 WKN: 346368 Asset Class: Stock



#### **Company Profile**

Cumulex NV operates as a holding company. It holds the minority shares in Sucrerie de Kiliba, Democratic Republic of Congo, which engages in the exploitation of a sugar plantation and refinery. The company was founded on February 27, 1956 and is headquartered in Diegem, Belgium.

### Financial figures, Fiscal year: from 01.01. to 31.12.

|                                | 20 | 23                     | 20 | 22                     | 20    | 21                     |
|--------------------------------|----|------------------------|----|------------------------|-------|------------------------|
| Financial figures              |    | Liabilities and equity |    | Liabilities and equity |       | Liabilities and equity |
| Current assets                 | -  |