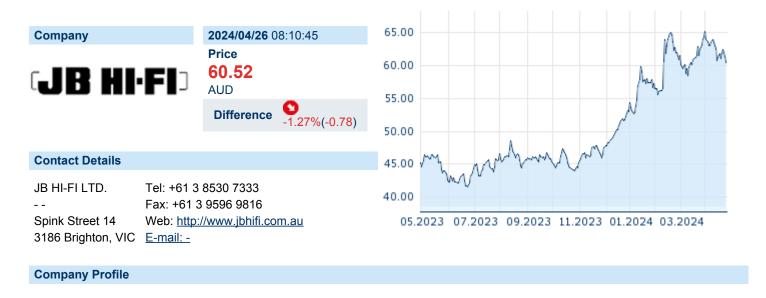

## JB HI-FI LTD. ISIN: AU000000JBH7 WKN: JBH Asset Class: Stock



Financial figures, Fiscal year: from 01.07. to 30.06.

|                                | 2023                          | 2022                          | 2021                          |
|--------------------------------|-------------------------------|-------------------------------|-------------------------------|
| Financial figures              | Assets Liabilities and equity | Assets Liabilities and equity | Assets Liabilities and equity |
| Current assets                 | -                             | -                             | -                             |
| Common stock capital           | -                             | -                             |                               |
| Fixed assets                   | -                             | -