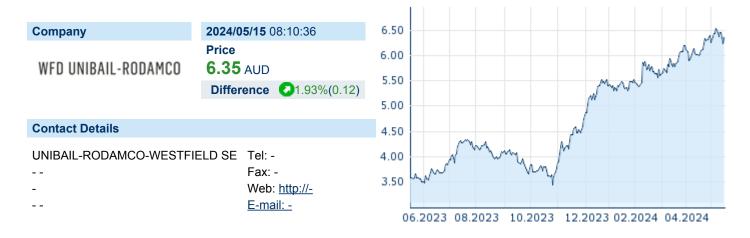

## **UNIBAIL-RODAMCO-WESTFIELD CDI 20:1**

ISIN: AU0000009771 WKN: - Asset Class: Stock