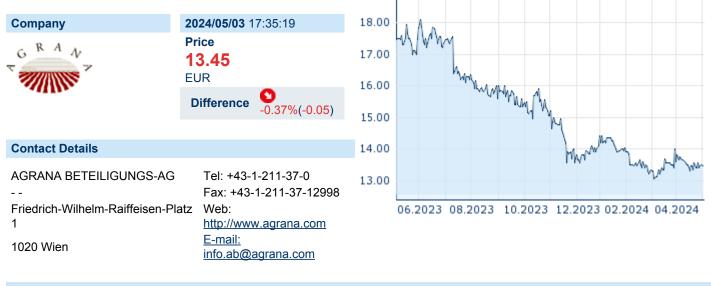

# AGRANA BETEILIGUNGS-AG

ISIN: AT000AGRANA3 WKN: - Asset Class: Stock



#### **Company Profile**

AGRANA Beteiligungs-AG engages in the manufacture of sugar, supply of customized starch products, and the production of bioethanol, fruit preparations and fruit juice concentrates. It operates through the following segments: Sugar, Starch, and Fruit. The Sugar segment supplies sugar and isoglucose. The starch segment sells specialty products and bioethanol. The Fruit segment is involved in fruit preparations and the production of fruit juice concentrates. The company was founded in 1988 and is headquartered in Vienna, Austria.

### Financial figures, Fiscal year: from 02.03. to 29.02.

|                                | 20            | 23                     | 20            | 22                     | 202           | 21                     |
|--------------------