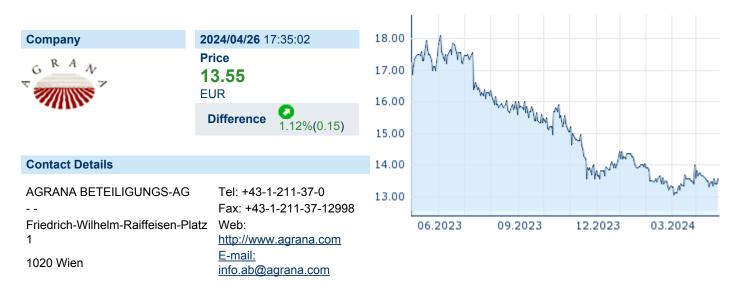

# AGRANA BETEILIGUNGS-AG

ISIN: AT000AGRANA3 WKN: - Asset Class: Stock



### **Company Profile**

AGRANA Beteiligungs-AG engages in the manufacture of sugar, supply of customized starch products, and the production of bioethanol, fruit preparations and fruit juice concentrates. It operates through the following segments: Sugar, Starch, and Fruit. The Sugar segment supplies sugar and isoglucose. The starch segment sells specialty products and bioethanol. The Fruit segment is involved in fruit preparations and the production of fruit juice concentrates. The company was founded in 1988 and is headquartered in Vienna, Austria.

### Financial figures, Fiscal year: from 02.03. to 29.02.

|                                | 20            | 23                     | 20            | <b>2</b> 2             | 202           | 21                     |
|---------------------