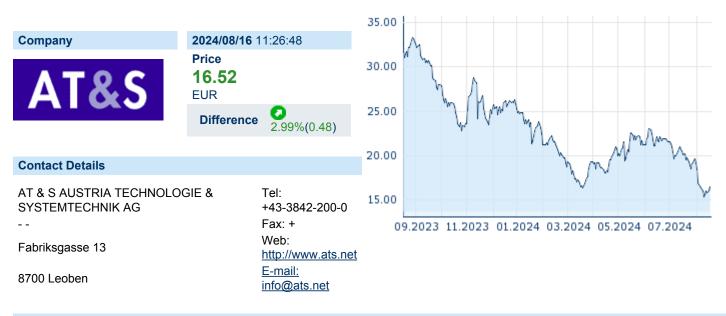

# AT&S AUSTRIA TECHN.&SYSTEMT.AG

ISIN: AT0000969985 WKN: - Asset Class: Stock



#### **Company Profile**

AT & S Austria Technologie & Systemtechnik AG engages in the development, manufacture, and trade of printed circuit boards (PCB) and IC substrates. It operates through the following segments: Mobile Devices and Substrates; Automotive, Industrial, Medical; and Others. The Mobile Devices and Substrates segment produces and supplies PCBs for mobile end-users such as smartphones, tablets, notebooks, and consumer products such as digital camera as well as substrates for desktop PCs and servers. The Automotive, Industrial, Medical segment supports a range of customers in the field of automotive supplies, industrial applications, medical technology, aerospace, security, and other sectors. The Other segment deals with the corporate and holding activities. The company wa