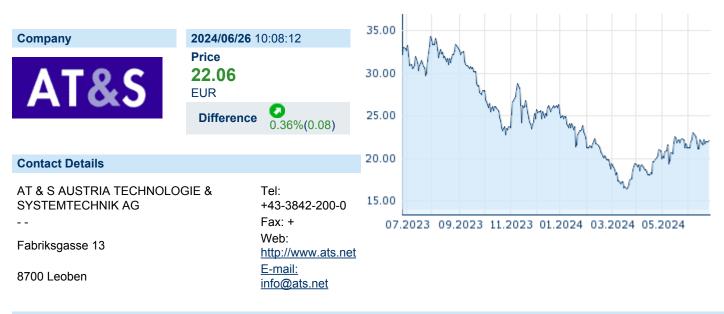

# AT&S AUSTRIA TECHN.&SYSTEMT.AG

ISIN: AT0000969985 WKN: - Asset Class: Stock



#### **Company Profile**

AT & S Austria Technologie & Systemtechnik AG engages in the development, manufacture, and trade of printed circuit boards (PCB) and IC substrates. It operates through the following segments: Mobile Devices and Substrates; Automotive, Industrial, Medical; and Others. The Mobile Devices and Substrates segment produces and supplies PCBs for mobile end-users such as smartphones, tablets, notebooks, and consumer products such as digital camera as well as substrates for desktop PCs and servers. The Automotive, Industrial, Medical segment supports a range of customers in the field of automotive supplies, industrial applications, medical technology, aerospace, security, and other sectors. The Other segment deals with the corporate and holding activities. The company wa