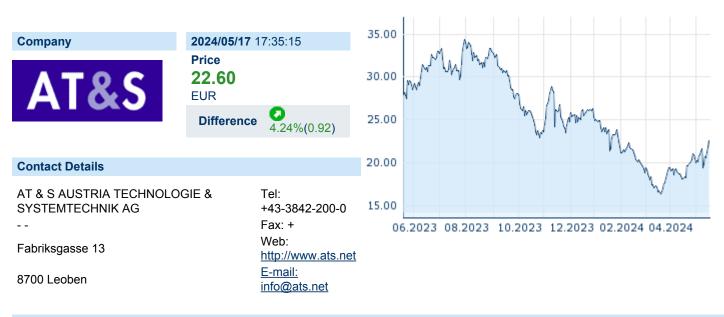

## AT&S AUSTRIA TECHN.&SYSTEMT.AG

ISIN: AT0000969985 WKN: - Asset Class: Stock



#### **Company Profile**

AT & S Austria Technologie & Systemtechnik AG engages in the development, manufacture, and trade of printed circuit boards (PCB) and IC substrates. It operates through the following segments: Mobile Devices and Substrates; Automotive, Industrial, Medical; and Others. The Mobile Devices and Substrates segment produces and supplies PCBs for mobile end-users such as smartphones, tablets, notebooks, and consumer products such as digital camera as well as substrates for desktop PCs and servers. The Automotive, Industrial, Medical segment supports a range of customers in the field of automotive supplies, industrial applications, medical technology, aerospace, security, and other sectors. The Other segment deals with the corporate and holding activities. The company wa