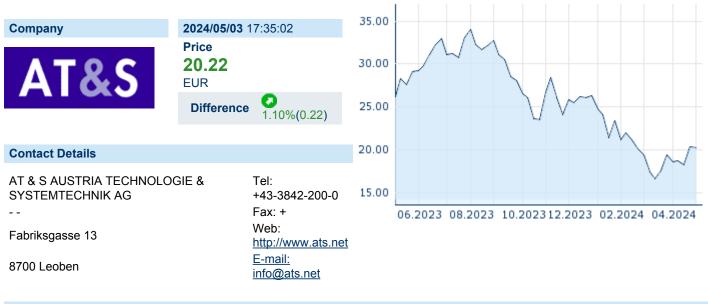

# AT&S AUSTRIA TECHN.&SYSTEMT.AG

ISIN: AT0000969985 WKN: - Asset Class: Stock



#### **Company Profile**

AT & S Austria Technologie & Systemtechnik AG engages in the development, manufacture, and trade of printed circuit boards (PCB) and IC substrates. It operates through the following segments: Mobile Devices and Substrates; Automotive, Industrial, Medical; and Others. The Mobile Devices and Substrates segment produces and supplies PCBs for mobile end-users such as smartphones, tablets, notebooks, and consumer products such as digital camera as well as substrates for desktop PCs and servers. The Automotive, Industrial, Medical segment supports a range of customers in the field of automotive supplies, industrial applications, medical technology, aerospace, security, and other sectors. The Other segment deals with the corporate and holding activities. The company wa