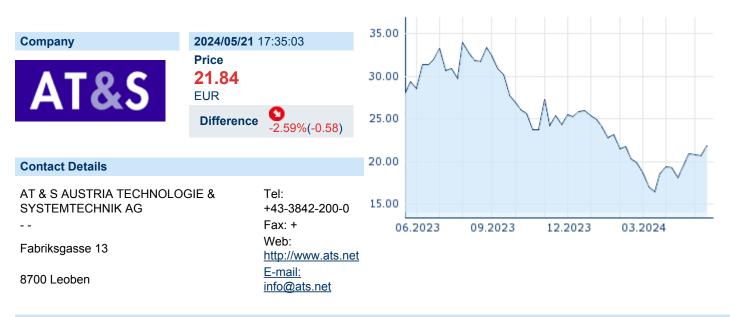

# AT&S AUSTRIA TECHN.&SYSTEMT.AG

ISIN: AT0000969985 WKN: - Asset Class: Stock



#### **Company Profile**

AT & S Austria Technologie & Systemtechnik AG engages in the development, manufacture, and trade of printed circuit boards (PCB) and IC substrates. It operates through the following segments: Mobile Devices and Substrates; Automotive, Industrial, Medical; and Others. The Mobile Devices and Substrates segment produces and supplies PCBs for mobile end-users such as smartphones, tablets, notebooks, and consumer products such as digital camera as well as substrates for desktop PCs and servers. The Automotive, Industrial, Medical segment supports a range of customers in the field of automotive supplies, industrial applications, medical technology, aerospace, security, and other sectors. The Other segment deals with the corporate and holding activities. The company wa