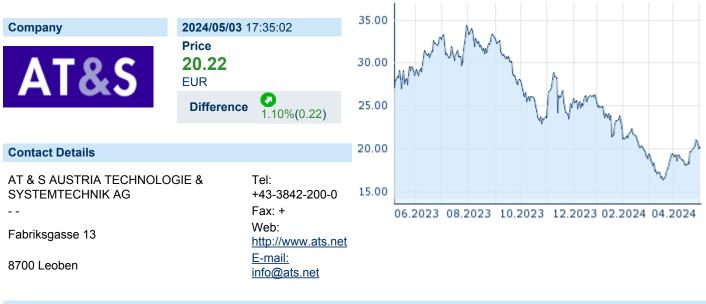

## AT&S AUSTRIA TECHN.&SYSTEMT.AG

ISIN: AT0000969985 WKN: - Asset Class: Stock



#### **Company Profile**

AT & S Austria Technologie & Systemtechnik AG engages in the development, manufacture, and trade of printed circuit boards (PCB) and IC substrates. It operates through the following segments: Mobile Devices and Substrates; Automotive, Industrial, Medical; and Others. The Mobile Devices and Substrates segment produces and supplies PCBs for mobile end-users such as smartphones, tablets, notebooks, and consumer products such as digital camera as well as substrates for desktop PCs and servers. The Automotive, Industrial, Medical segment supports a range of customers in the field of automotive supplies, industrial applications, medical technology, aerospace, security, and other sectors. The Other segment deals with the corporate and holding activities. The company wa