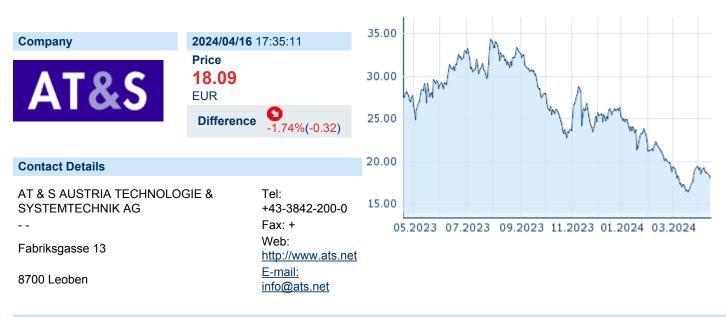

## AT&S AUSTRIA TECHN.&SYSTEMT.AG

ISIN: AT0000969985 WKN: - Asset Class: Stock



### **Company Profile**

AT & S Austria Technologie & Systemtechnik AG engages in the development, manufacture, and trade of printed circuit boards (PCB) and IC substrates. It operates through the following segments: Mobile Devices and Substrates; Automotive, Industrial, Medical; and Others. The Mobile Devices and Substrates segment produces and supplies PCBs for mobile end-users such as smartphones, tablets, notebooks, and consumer products such as digital camera as well as substrates for desktop PCs and servers. The Automotive, Industrial, Medical segment supports a range of customers in the field of automotive supplies, industrial applications, medical technology, aerospace, security, and other sectors. The Other segment deals with the corporate and holding activities. The company was