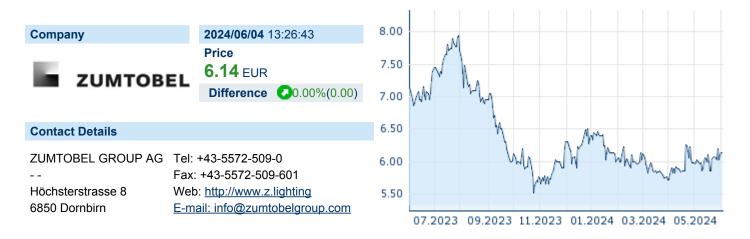

## **ZUMTOBEL GROUP AG**

ISIN: AT0000837307 WKN: - Asset Class: Stock



## **Company Profile**

Zumtobel Group AG engages in the provision of lighting solutions. It operates through the Lighting and Components segments. The Lighting segment offers luminaires through the Thorn and Zumtobel brands. The Components segment includes the production of hardware and software for lighting systems. Its services include consulting on intelligent lighting management and emergency lighting, light contracting, design, project management, and new data-based solutions. The company was founded in 1950 and is headquartered in Dornbirn, Austria.

## Financial figures, Fiscal year: from 01.05. to 30.04.

|                                | 20:           | 23                     | 20:           | 22                     | 202         | 21                     |
|-------------------