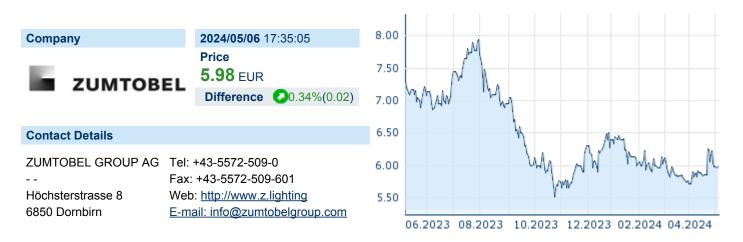

# ZUMTOBEL GROUP AG

ISIN: AT0000837307 WKN: - Asset Class: Stock



#### **Company Profile**

Zumtobel Group AG engages in the provision of lighting solutions. It operates through the Lighting and Components segments. The Lighting segment offers luminaires through the Thorn and Zumtobel brands. The Components segment includes the production of hardware and software for lighting systems. Its services include consulting on intelligent lighting management and emergency lighting, light contracting, design, project management, and new data-based solutions. The company was founded in 1950 and is headquartered in Dornbirn, Austria.

## Financial figures, Fiscal year: from 01.05. to 30.04.

|                                | 202                           | 23            | 20                            | 22            | 20                            | 21