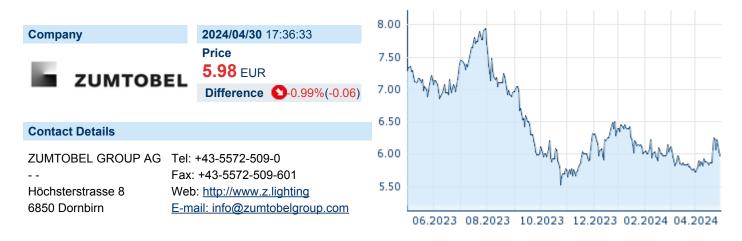

# **ZUMTOBEL GROUP AG**

ISIN: AT0000837307 WKN: - Asset Class: Stock



### **Company Profile**

Zumtobel Group AG engages in the provision of lighting solutions. It operates through the Lighting and Components segments. The Lighting segment offers luminaires through the Thorn and Zumtobel brands. The Components segment includes the production of hardware and software for lighting systems. Its services include consulting on intelligent lighting management and emergency lighting, light contracting, design, project management, and new data-based solutions. The company was founded in 1950 and is headquartered in Dornbirn, Austria.

## Financial figures, Fiscal year: from 01.05. to 30.04.

|                                | 20:           | 23                     | 20:           | 22                     | 202         | 21                     |
|------------------