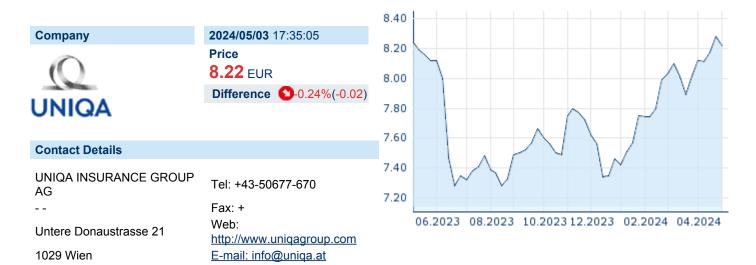

## UNIQA INSURANCE GROUP AG

ISIN: AT0000821103 WKN: 082110 Asset Class: Stock



## **Company Profile**

Polonee notes

UNIQA Insurance Group AG is a holding company, which engages in the provision of insurance products and services. It operates through the following business segments: UNIQA Austria, UNIQA International, Reinsurance, and Group Functions. The UNIQA Austria segment refers to the Austrian insurance business. The UNIQA International segment consists of all international primary insurance companies and an international service company, as well as investment management companies and pension funds. The Reinsurance segment covers the UNIQA Re AG and and the reinsurance business of UNIQA Insurance Group AG. The Group Function segment includes the remaining items for UNIQA Insurance Group AG, such as investment income and administrative costs, as well as all o