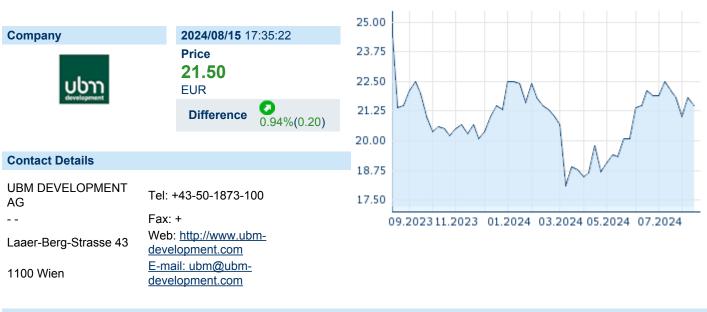

## UBM DEVELOPMENT AG ISIN: AT0000815402 WKN: 081540



Asset Class: Stock

#### **Company Profile**

UBM Development AG engages in the real estate development. The firm focuses on the hotel, office, and residential. It operates through the following geographical segments: Germany, Austria, Poland, and Other Markets. The company was founded on March 3, 1873 and is headquartered in Vienna, Austria.

#### Financial figures, Fiscal year: from 01.01. to 31.12.

|                                | 2023                          |               | 2022                          |               | 2021                          |               |
|--------------------------------|-------------------------------|---------------|-------------------------------|---------------|-------------------------------|---------------|
| Financial figures              |