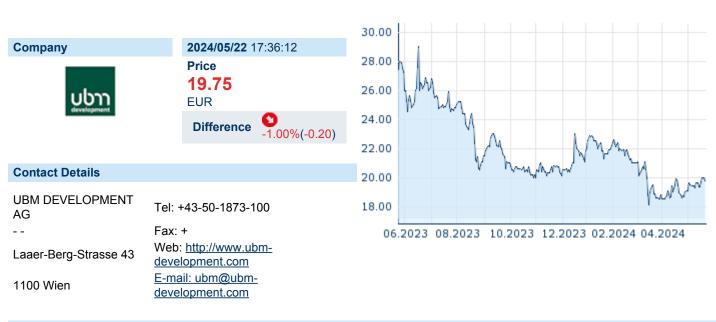

# **UBM DEVELOPMENT AG**

| ISIN: A | AT0000815402 | WKN: | 081540 | Asset Class: | Stock |
|---------|--------------|------|--------|--------------|-------|
|---------|--------------|------|--------|--------------|-------|