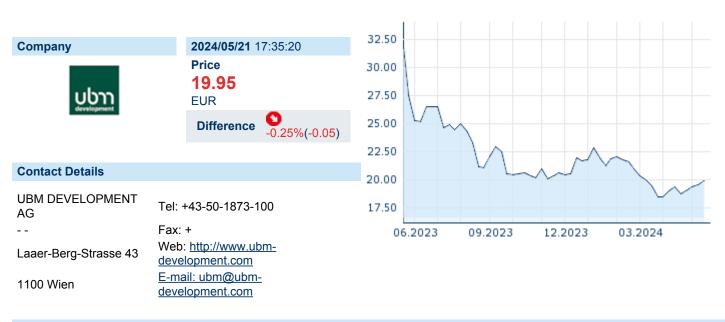

# **UBM DEVELOPMENT AG**

| ISIN: A | AT0000815402 | WKN: | 081540 | Asset Class: | Stock |
|---------|--------------|------|--------|--------------|-------|
|---------|--------------|------|--------|--------------|-------|