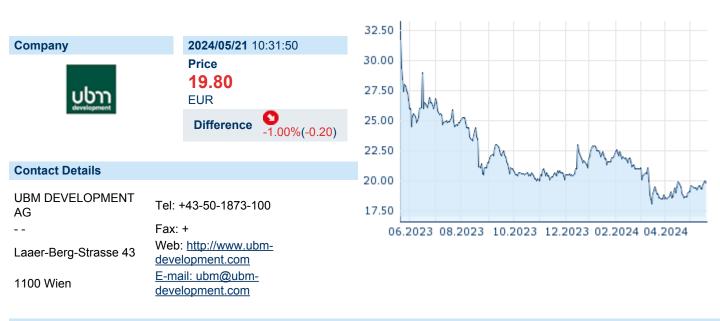

# **UBM DEVELOPMENT AG**

| ISIN: A | AT0000815402 | WKN: | 081540 | Asset Class: | Stock |
|---------|--------------|------|--------|--------------|-------|
|---------|--------------|------|--------|--------------|-------|