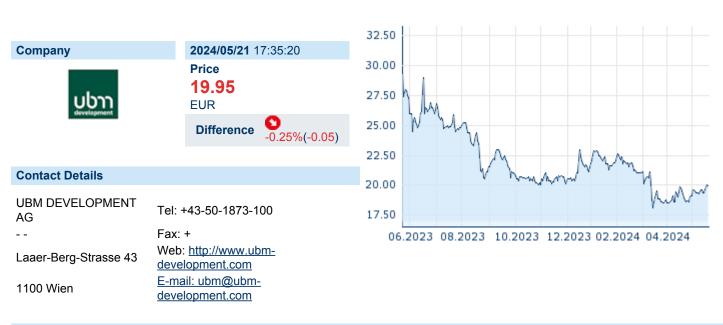

# **UBM DEVELOPMENT AG**

| ISIN: / | AT0000815402 | WKN: | 081540 | Asset Class: | Stock |
|---------|--------------|------|--------|--------------|-------|
|---------|--------------|------|--------|--------------|-------|