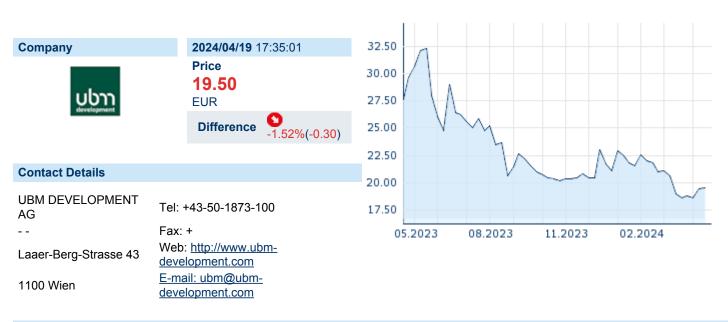

## UBM DEVELOPMENT AG ISIN: AT0000815402 WKN: 081540



Asset Class: Stock

#### **Company Profile**

UBM Development AG engages in the real estate development. The firm focuses on the hotel, office, and residential. It operates through the following geographical segments: Germany, Austria, Poland, and Other Markets. The company was founded on March 3, 1873 and is headquartered in Vienna, Austria.

#### Financial figures, Fiscal year: from 01.01. to 31.12.

|                                | 2023                          |               | 2022                          |               | 2021                          |               |
|--------------------------------|-------------------------------|---------------|-------------------------------|---------------|-------------------------------|---------------|
| Financial figures              |