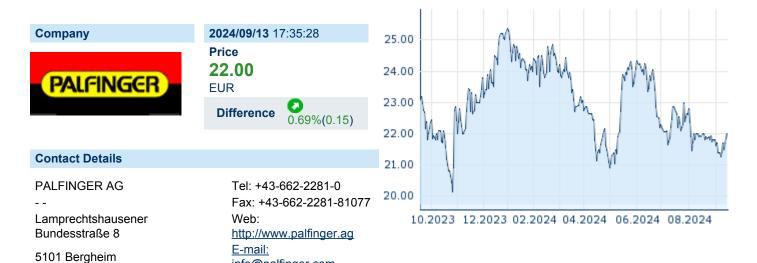

## **PALFINGER AG**

ISIN: AT0000758305 WKN: 075830 Asset Class: Stock



## **Company Profile**

Palfinger AG engages in the manufacture of hydraulic lifting systems in the line of commercial vehicles and in the maritime field. It operates through the following business segments: Sales and Service, Operations, and Holding. The company was founded in 1932 and is headquartered in Bergheim, Austria.

info@palfinger.com

## Financial figures, Fiscal year: from 01.01. to 31.12. 2023 Assets Liabilities and equity Current assets 2023 Assets Liabilities and equity Assets Liabilities and equity Assets Liabilities and equity 1,105,946,000 1,063,194,000 848,908,000

|               |                                            |                                                                                                                                |