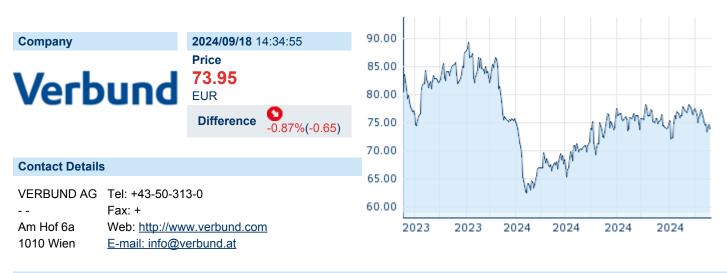

# VERBUND AG

| ISIN: | AT0000746409 | WKN: | 074640 | Asset Class: | Stock |
|-------|--------------|------|--------|--------------|-------|
|       |              |      |        |              |       |