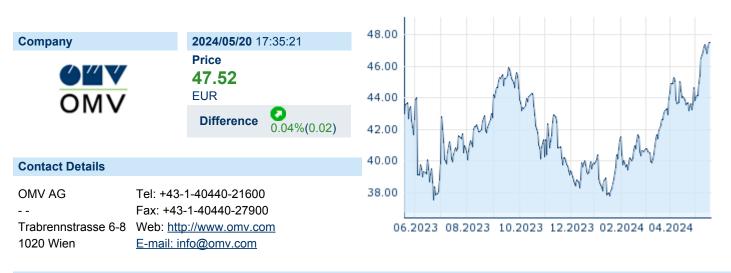

# OMV AG ISIN: AT0000743059 WKN: 074305 Asset Class: Stock



#### **Company Profile**

OMV AG engages in the production, processing, and supply of oil & gas, and the provision of chemical solutions. It operates through the following segments: Energy, Fuels & Feedstock, and Chemicals & Materials. The Energy segment includes oil and gas processing and development which focuses on the regions of Central and Eastern Europe, North Sea, Middle East, Africa, and Asia-Pacific. The Fuels & Feedstock segment refines and markets crude, petrochemicals, and other feedstock. The Chemicals and Materials segment involves the sale of polyethylene. The company was founded on July 3, 1956 and is headquartered in Vienna, Austria.

### Financial figures, Fiscal year: from 01.01. to 31.12.

|                                | 2023           |                        | 20