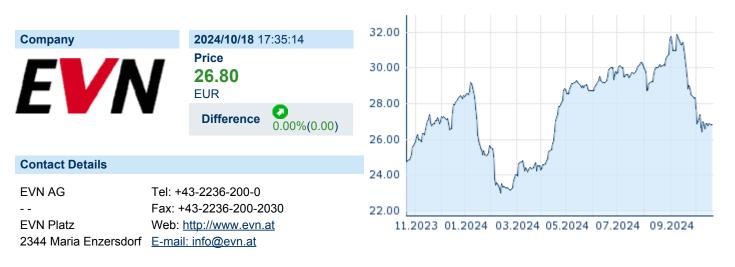

# **EVN AG** ISIN: AT0000741053 WKN: 074105 Asset Class: Stock



#### **Company Profile**

EVN AG engages in the provision of electricity and natural gas utility services. It operates through the following segments: Energy, Generation, Networks, South East Europe, Environment, and All Other. The Energy segment deals with the procurement of electricity, natural gas, and energy carriers. The Generation segment offers electricity generation from thermal sources and renewable energies. The Networks segment operates distribution network and network infrastructures for electricity and natural gas. The South East Europe segment sells electricity to end customers in Bulgaria and Macedonia and generates electricity from hydropower. The Environment segment provides drinking water supplies, wastewater disposal and thermal waste incineration services, combined cy