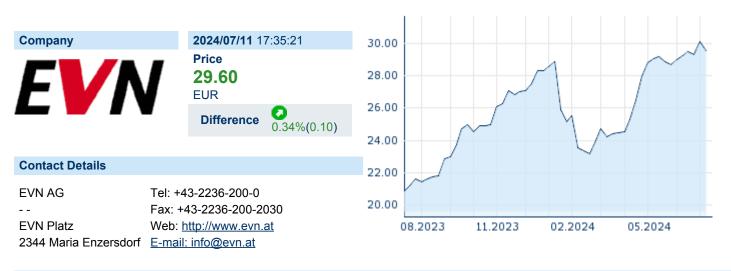

# EVN AG ISIN: AT0000741053 WKN: 074105 Asset Class: Stock



#### **Company Profile**

EVN AG engages in the provision of electricity and natural gas utility services. It operates through the following segments: Energy, Generation, Networks, South East Europe, Environment, and All Other. The Energy segment deals with the procurement of electricity, natural gas, and energy carriers. The Generation segment offers electricity generation from thermal sources and renewable energies. The Networks segment operates distribution network and network infrastructures for electricity and natural gas. The South East Europe segment sells electricity to end customers in Bulgaria and Macedonia and generates electricity from hydropower. The Environment segment provides drinking water supplies, wastewater disposal and thermal waste incineration services, combined cy