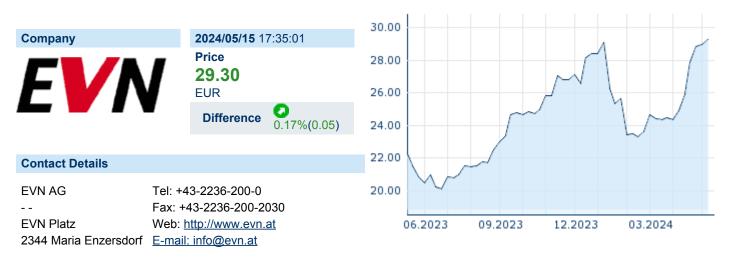

# **EVN AG** ISIN: AT0000741053 WKN: 074105 Asset Class: Stock



#### **Company Profile**

EVN AG engages in the provision of electricity and natural gas utility services. It operates through the following segments: Energy, Generation, Networks, South East Europe, Environment, and All Other. The Energy segment deals with the procurement of electricity, natural gas, and energy carriers. The Generation segment offers electricity generation from thermal sources and renewable energies. The Networks segment operates distribution network and network infrastructures for electricity and natural gas. The South East Europe segment sells electricity to end customers in Bulgaria and Macedonia and generates electricity from hydropower. The Environment segment provides drinking water supplies, wastewater disposal and thermal waste incineration services, combined cy