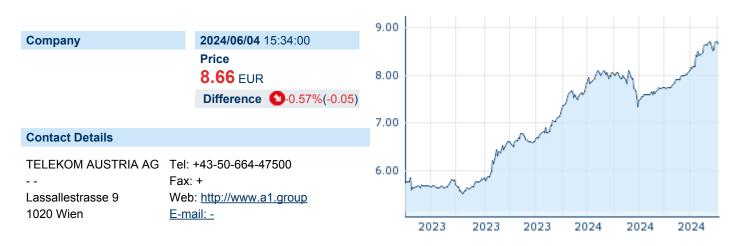

## **TELEKOM AUSTRIA AG**

ISIN: AT0000720008 WKN: 072000 Asset Class: Stock



## **Company Profile**

Telekom Austria AG is a holding company, which engages in the provision of telecommunications and multimedia services. It operates through the following geographical segments: Austria, Bulgaria, Croatia, Belarus, Slovenia, Serbia, North Macedonia, and Corporate and Other. Its products include voice, mobile, satellite, data, and roaming. The company was founded in July 1998 and is headquartered in Vienna, Austria.

## Financial figures, Fiscal year: from 01.01. to 31.12.

|                                | 20            | 23                     | 20            | 22                     | 20            | 21                     |
|--------------------------------|---------------|------------------------|---------------|------------------------|---------------|--------