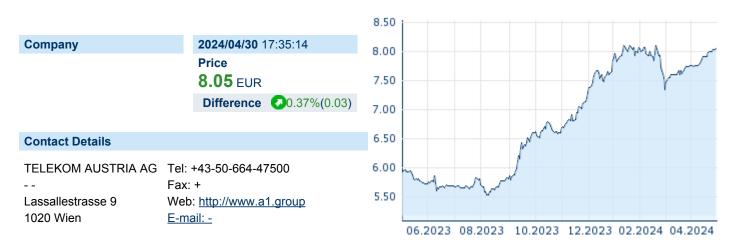

## **TELEKOM AUSTRIA AG**

ISIN: AT0000720008 WKN: 072000 Asset Class: Stock



## **Company Profile**

Telekom Austria AG is a holding company, which engages in the provision of telecommunications and multimedia services. It operates through the following geographical segments: Austria, Bulgaria, Croatia, Belarus, Slovenia, Serbia, North Macedonia, and Corporate and Other. Its products include voice, mobile, satellite, data, and roaming. The company was founded in July 1998 and is headquartered in Vienna, Austria.

## Financial figures, Fiscal year: from 01.01. to 31.12.

|                                | 20            | 23                     | 20            | 22                     | 20            | 21                     |
|--------------------------------|---------------|------------------------|---------------|------------------------|---------------|--------